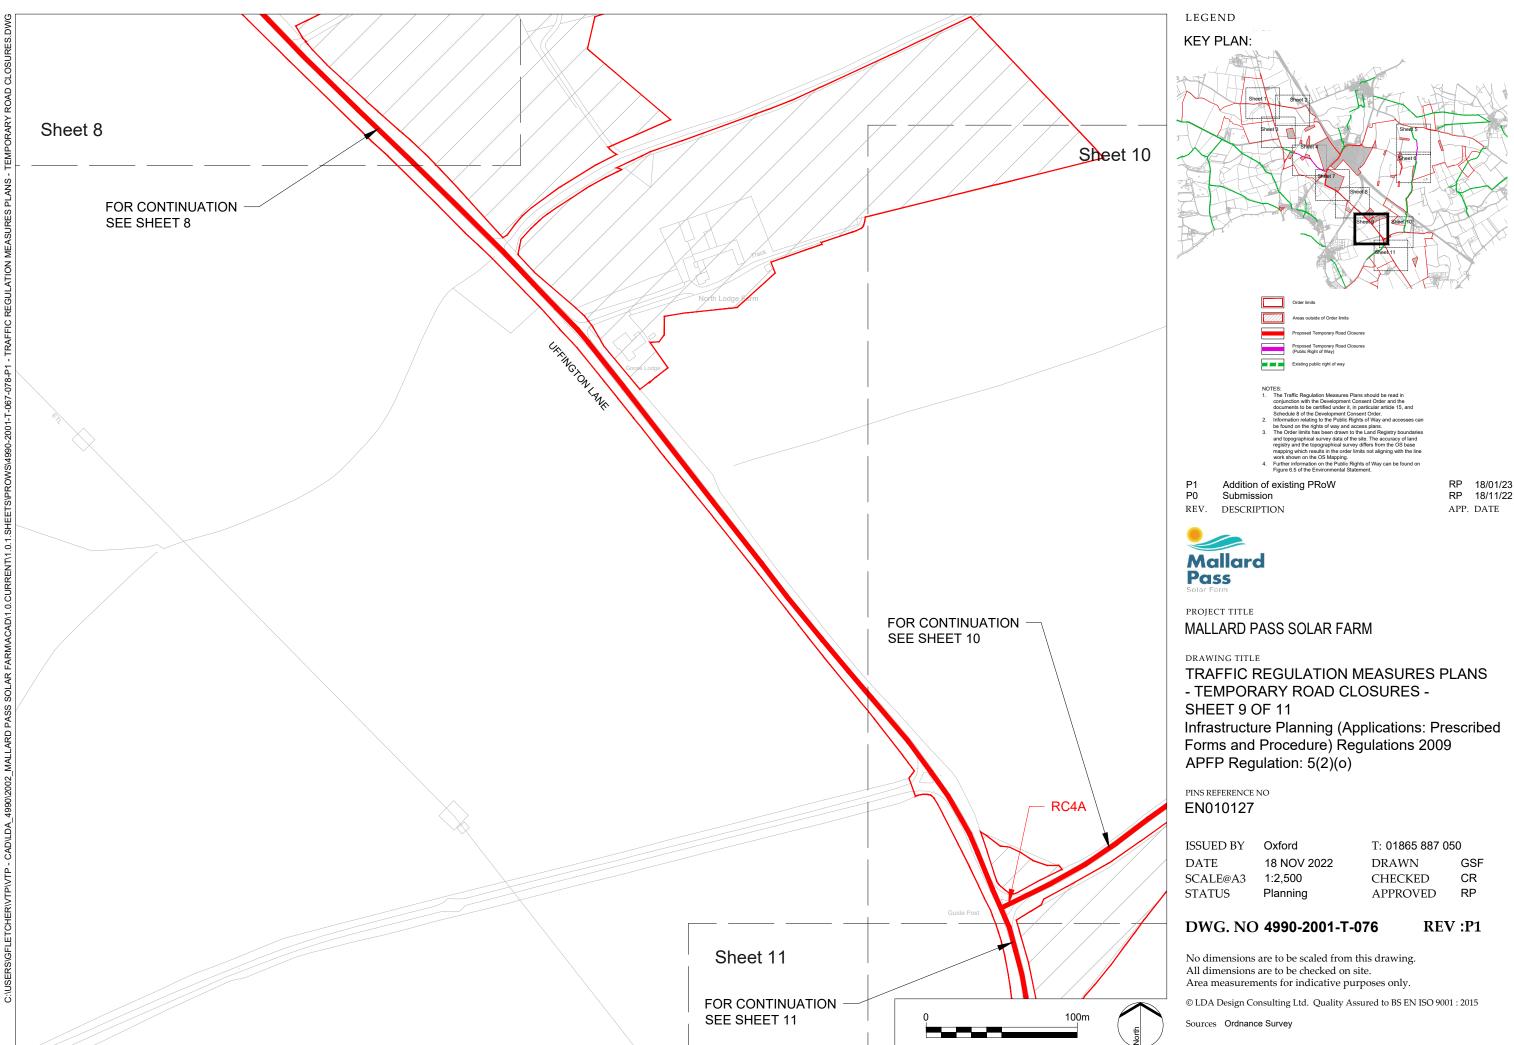

| 18 NOV 2022<br>1:2,500 | 18 NOV 2022 DRAWN   1:2,500 CHECKED |



This drawing may contain: Ordnance Survey material by permission of Ordnance Survey on behalf of the Controller of Her Majesty's Stationery Office © Crown Copyright 2022. All rights reserved. Reference number 0100031673. OS Open data / © Natural England / © DEFRA / © DECC / © Historic England / © Environment Agency. Aerial Photography - ESRI, DigitalGlobe, GEOEye, i-cubed, USDA FSA, USGD, AEX, Getmapping, Aerogrid, IGN, IGP, swisstopo, the GIS User Community

| ISSUED BY | Oxford      | T: 01865 887 050 | )   |
|-----------|-------------|------------------|-----|
| DATE      | 18 NOV 2022 | DRAWN            | GSF |
| SCALE@A3  | 1:2,500     | CHECKED          | CR  |
| STATUS    | Planning    | APPROVED         | RP  |



| ISSUED BY | Oxford      | T: 01865 887 05 | 0   |
|-----------|-------------|-----------------|-----|
| DATE      | 18 NOV 2022 | DRAWN           | GSF |
| SCALE@A3  | 1:2,500     | CHECKED         | CR  |
| STATUS    | Planning    | APPROVED        | RP  |



| ISSUED BY | Oxford      | T: 01865 887 050 | )   |
|-----------|-------------|------------------|-----|
| DATE      | 18 NOV 2022 | DRAWN            | GSF |
| SCALE@A3  | 1:2,500     | CHECKED          | CR  |
| STATUS    | Planning    | APPROVED         | RP  |



This drawing may contain: Ordnance Survey material by permission of Ordnance Survey on behalf of the Controller of Her Majesty's Stationery Office © Crown Copyright 2022. All rights reserved. Reference number 0100031673. OS Open data / © Natural England / © DEFRA / ©