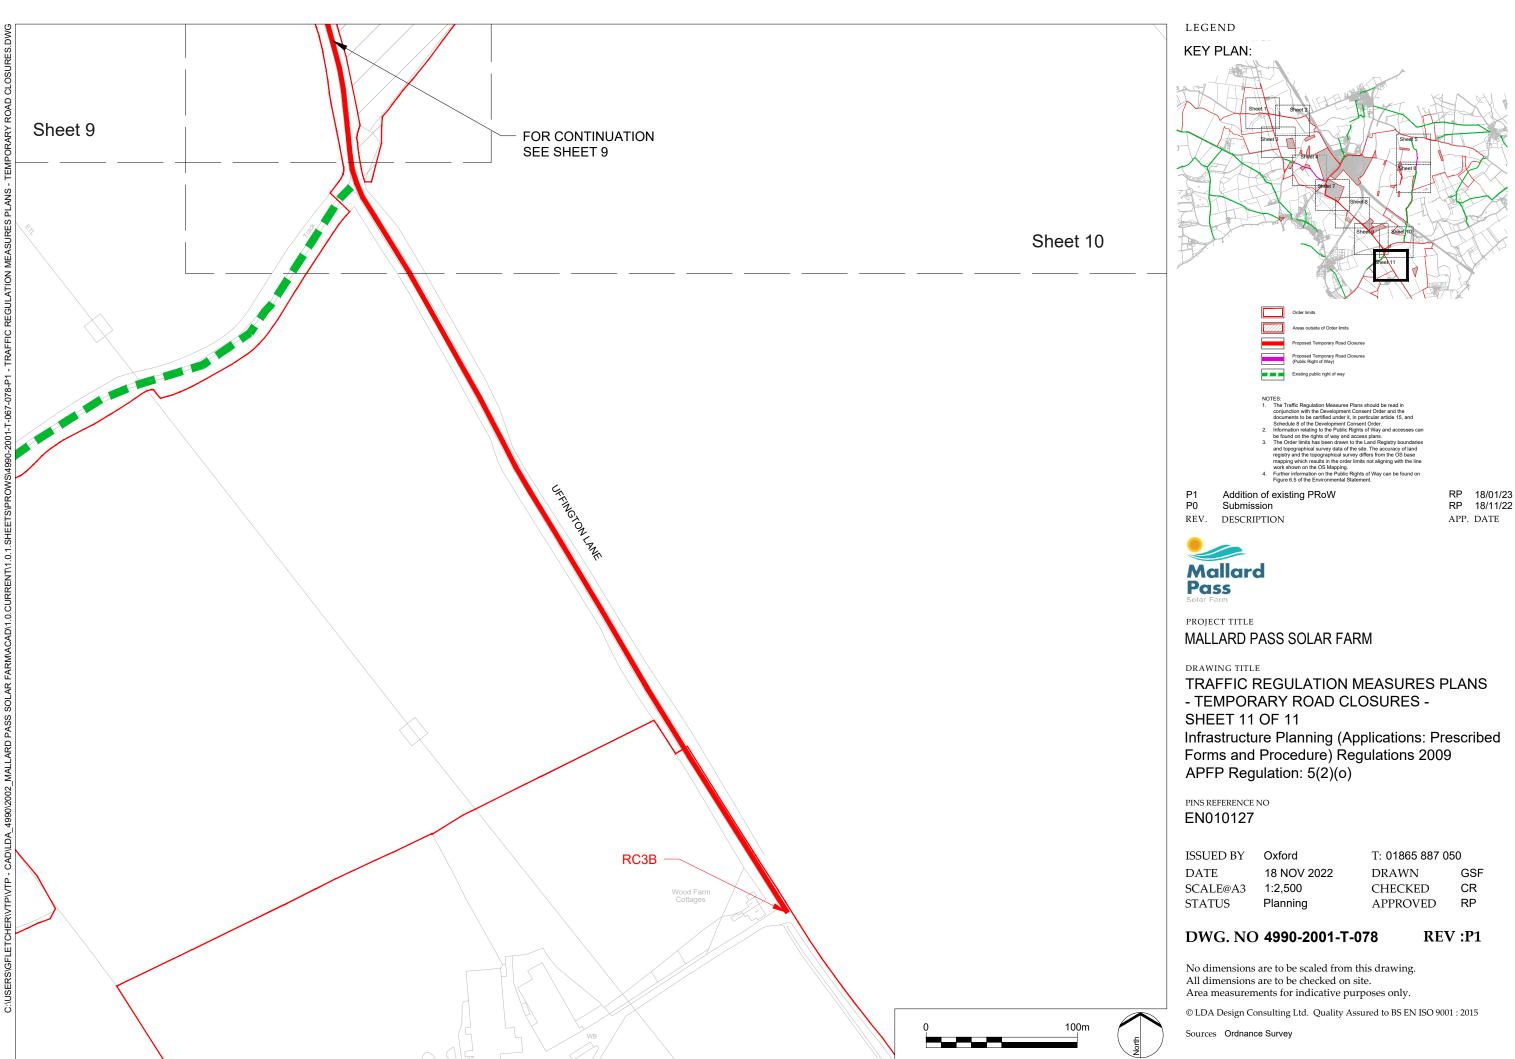

y

| ISSUED BY | Oxford      | T: 01865 887 050 | )   |
|-----------|-------------|------------------|-----|
| DATE      | 18 NOV 2022 | DRAWN            | GSF |
| SCALE@A3  | 1:2,500     | CHECKED          | CR  |
| STATUS    | Planning    | APPROVED         | RP  |



| ISSUED BY | Oxford      | T: 01865 887 05 | 0   |
|-----------|-------------|-----------------|-----|
| DATE      | 18 NOV 2022 | DRAWN           | GSF |
| SCALE@A3  | 1:2,500     | CHECKED         | CR  |
| STATUS    | Planning    | APPROVED        | RP  |



| ISSUED BY | Oxford      | T: 01865 887 050 | )   |
|-----------|-------------|------------------|-----|
| DATE      | 18 NOV 2022 | DRAWN            | GSF |
| SCALE@A3  | 1:2,500     | CHECKED          | CR  |
| STATUS    | Planning    | APPROVED         | RP  |



This drawing may contain: Ordnance Survey material by permission of Ordnance Survey on behalf of the Controller of Her Majesty's Stationery Office © Crown Copyright 2022. All rights reserved. Reference number 0100031673. OS Open data / © Natural England / © DEFRA / © DECC / © Historic England / © Environment Agency. Aerial Photography - ESRI, DigitalGlobe, GEOEye, i-cubed, USDA FSA, USGD, AEX, Getmapping, Aerogrid, IGN, IGP, swisstopo, the GIS User Community

| ISSUED BY | Oxford      | T: 01865 887 050 | )   |
|-----------|-------------|------------------|-----|
| DATE      | 18 NOV 2022 | DRAWN            | GSF |
| SCALE@A3  | 1:2,500     | CHECKED          | CR  |
| STATUS    | Planning    | APPROVED         | RP  |