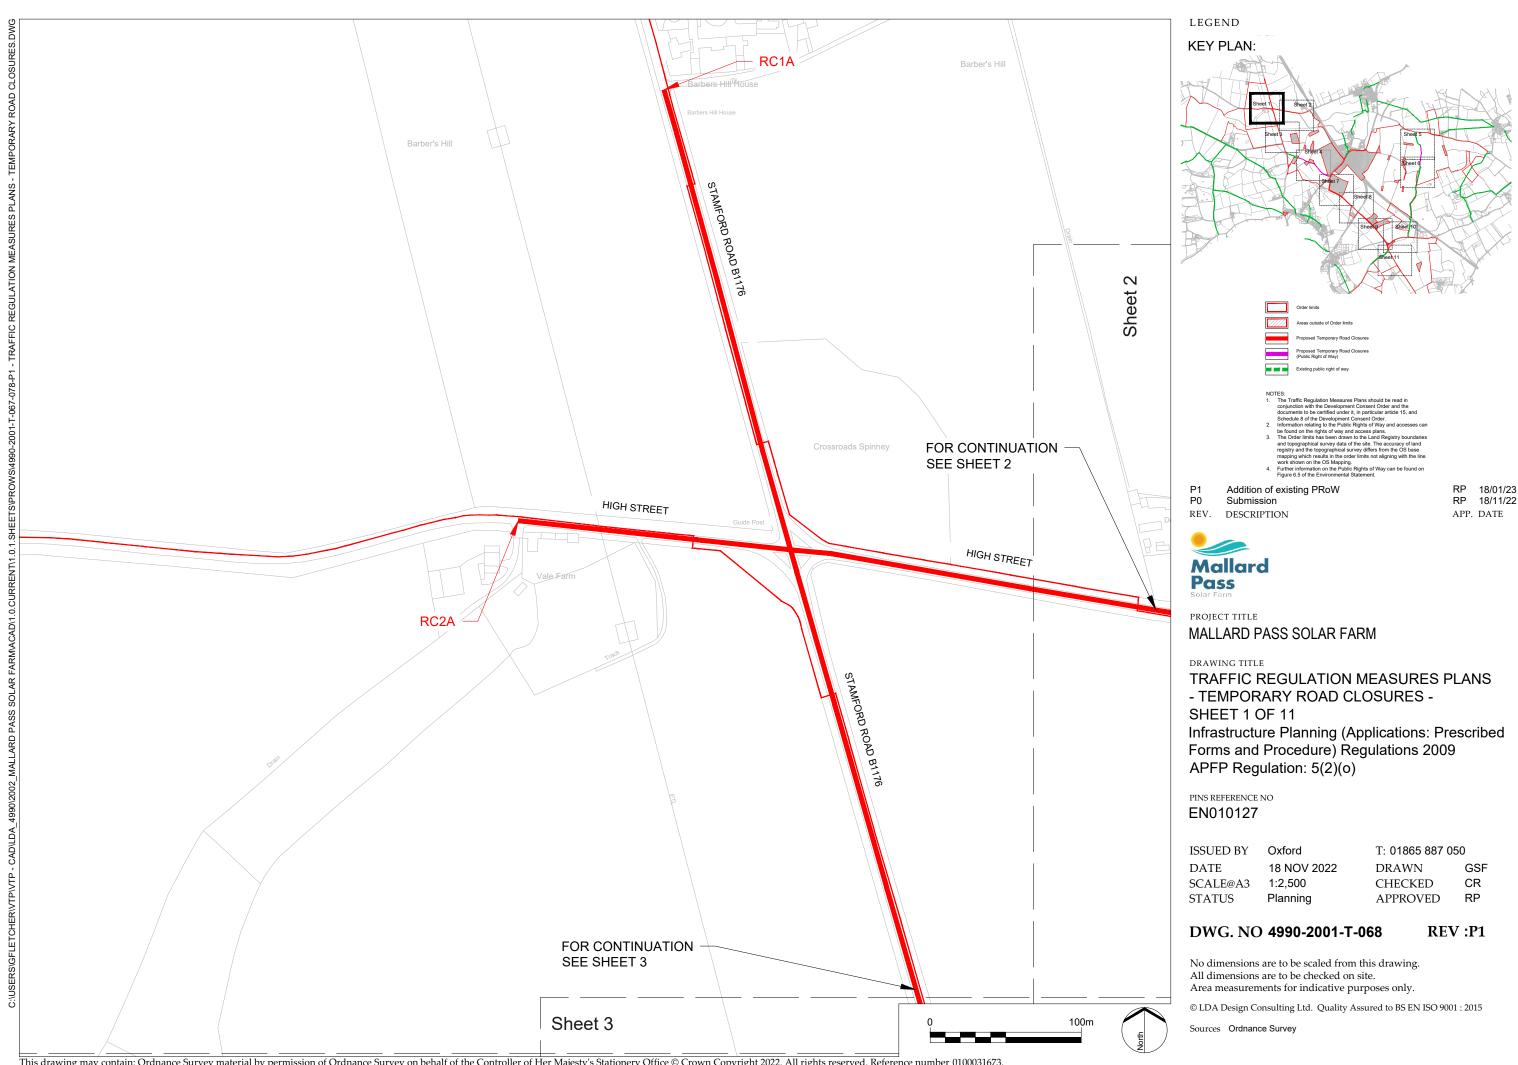

# **Mallard Pass Solar Farm**

## Traffic Regulation Measures Plans -Temporary Road Closures January 2023

PINS Ref: EN010127

Document Ref: EN010127/APP/2.7

**Revision P1** 

Infrastructure Planning (Applications: Prescribed Forms and Procedure) Regulations 2009 - Reg 5 (2) (o)