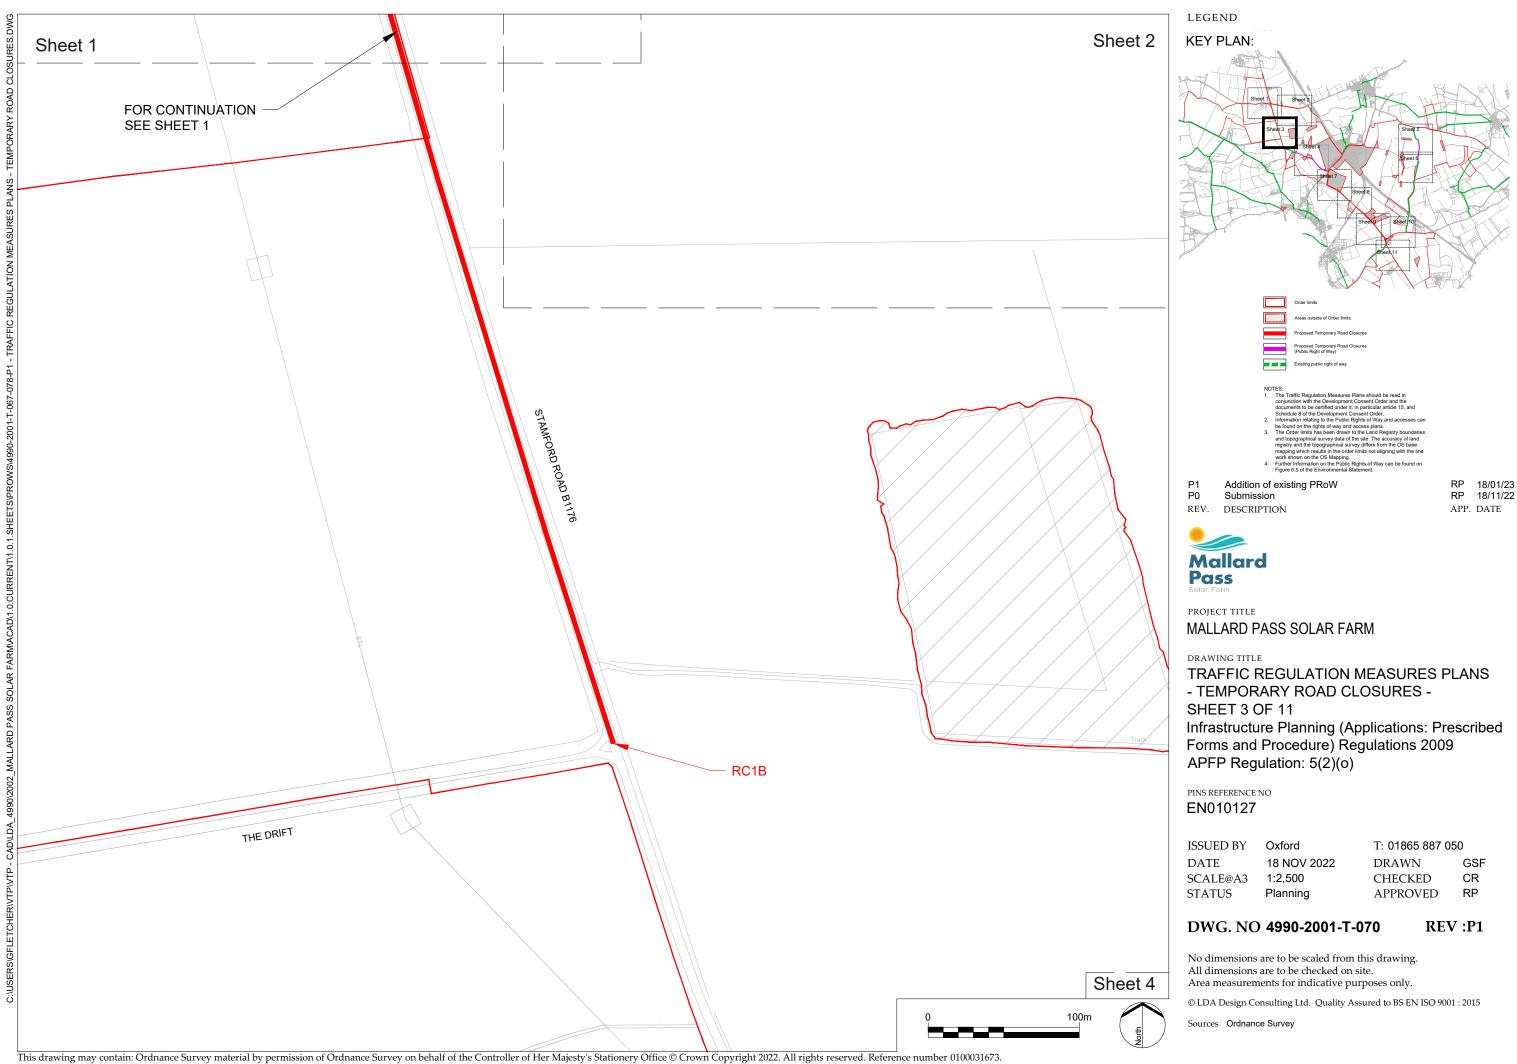

# **Mallard Pass Solar Farm**

## Traffic Regulation Measures Plans -Temporary Road Closures January 2023

PINS Ref: EN010127

Document Ref: EN010127/APP/2.7

**Revision P1** 

Infrastructure Planning (Applications: Prescribed Forms and Procedure) Regulations 2009 - Reg 5 (2) (o)