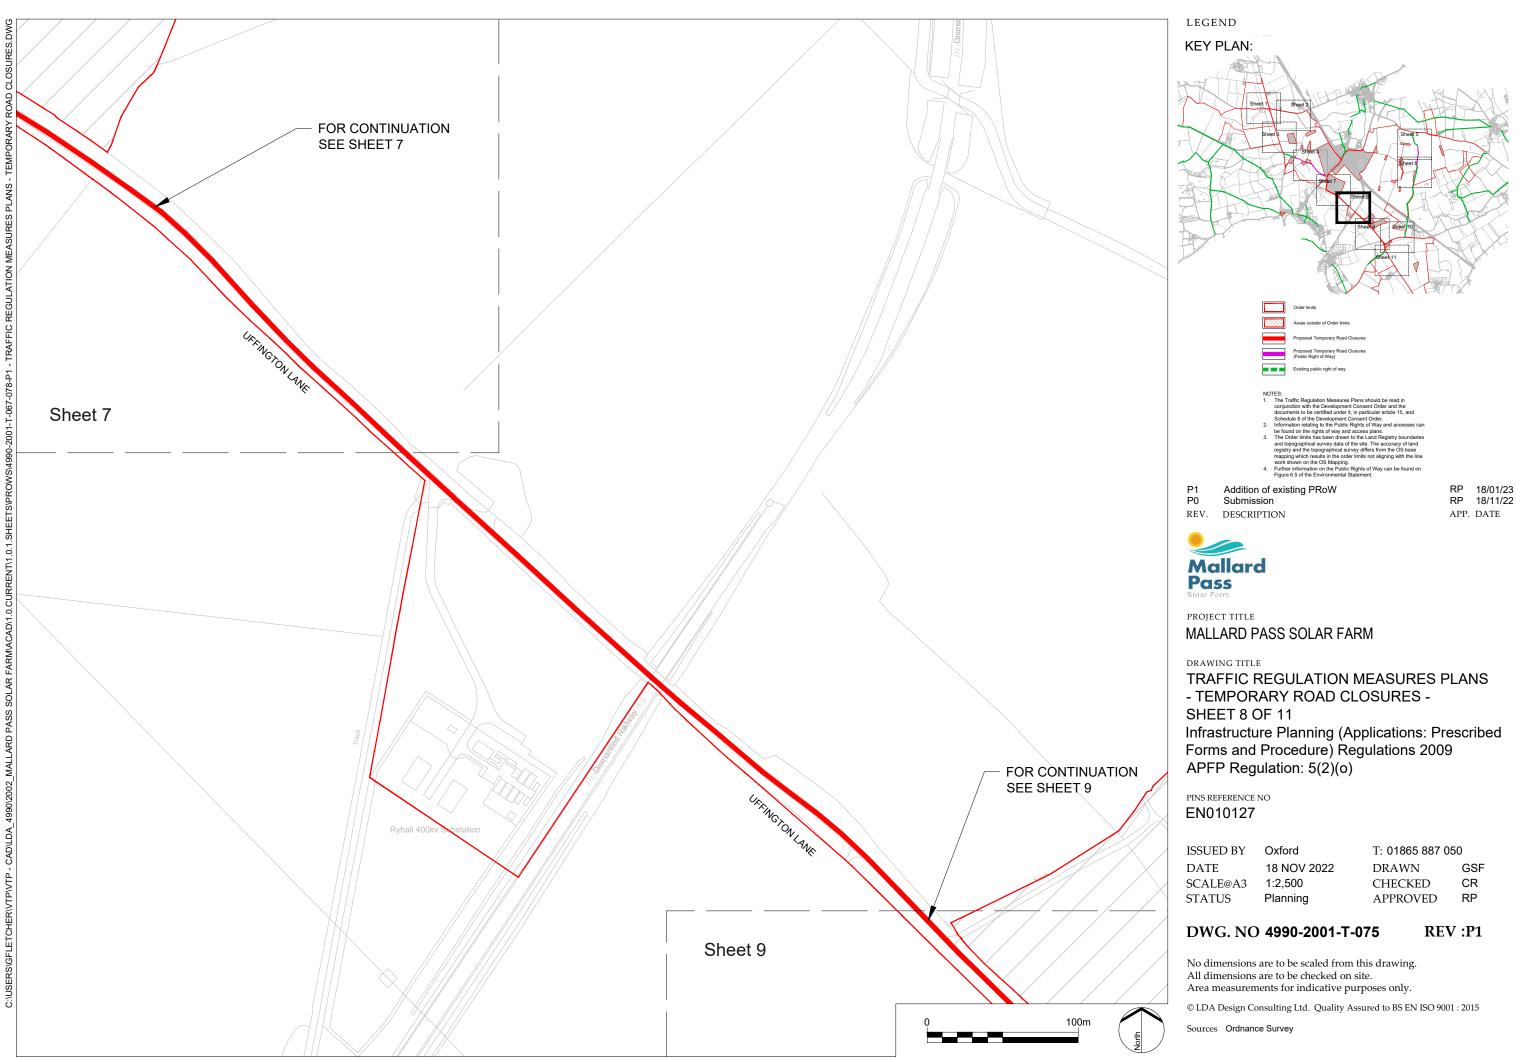

, Aerogrid, IGN, IGP, swisstopo, the GIS User Community

| ISSUED BY | Oxford      | T: 01865 887 050 | )   |
|-----------|-------------|------------------|-----|
| DATE      | 18 NOV 2022 | DRAWN            | GSF |
| SCALE@A3  | 1:2,500     | CHECKED          | CR  |
| STATUS    | Planning    | APPROVED         | RP  |



| Oxford      | T: 01865 887 05        | C                                   |
|-------------|------------------------|-------------------------------------|
| 18 NOV 2022 | DRAWN                  | GSF                                 |
| 1:2,500     | CHECKED                | CR                                  |
| Planning    | APPROVED               | RP                                  |
|             | 18 NOV 2022<br>1:2,500 | 18 NOV 2022 DRAWN   1:2,500 CHECKED |



This drawing may contain: Ordnance Survey material by permission of Ordnance Survey on behalf of the Controller of Her Majesty's Stationery Office © Crown Copyright 2022. All rights reserved. Reference number 0100031673. OS Open data / © Natural England / © DEFRA / © DECC / © Historic England / © Environment Agency. Aerial Photography - ESRI, DigitalGlobe, GEOEye, i-cubed, USDA FSA, USGD, AEX, Getmapping, Aerogrid, IGN, IGP, swisstopo, the GIS User Community

| ISSUED BY | Oxford      | T: 01865 887 050 | )   |
|-----------|-------------|------------------|-----|
| DATE      | 18 NOV 2022 | DRAWN            | GSF |
| SCALE@A3  | 1:2,500     | CHECKED          | CR  |
| STATUS    | Planning    | APPROVED         | RP  |



| ISSUED BY | Oxford      | T: 01865 887 05 | 0   |
|-----------|-