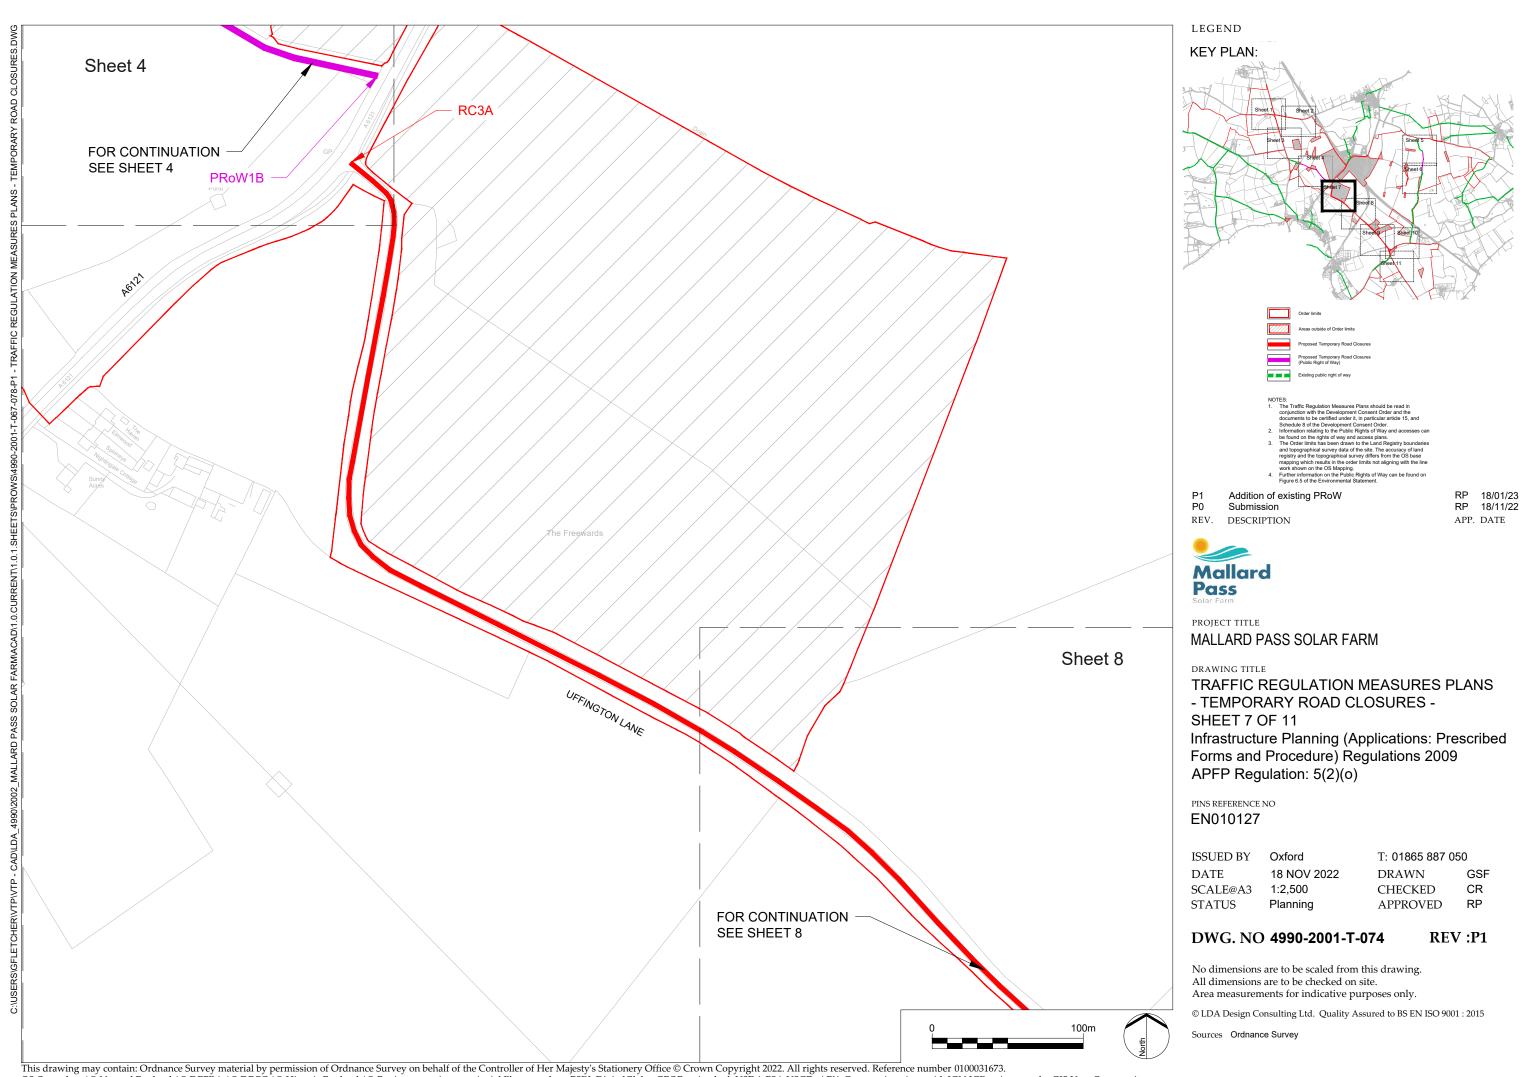

| CR  |
| STATUS    | Planning    | APPROVED         | RP  |



This drawing may contain: Ordnance Survey material by permission of Ordnance Survey on behalf of the Controller of Her Majesty's Stationery Office © Crown Copyright 2022. All rights reserved. Reference number 0100031673. OS Open data / © Natural England / © DEFRA / © DECC / © Historic England / © Environment Agency. Aerial Photography - ESRI, DigitalGlobe, GEOEye, i-cubed, USDA FSA, USGD, AEX, Getmapping, Aerogrid, IGN, IGP, swisstopo, the GIS User Community

| ISSUED BY | Oxford      | T: 01865 887 050 | )   |
|-----------|-------------|------------------|-----|
| DATE      | 18 NOV 2022 | DRAWN            | GSF |
| SCALE@A3  | 1:2,500     | CHECKED          | CR  |
| STATUS    | Planning    | APPROVED         | RP  |



| Oxford      | T: 01865 887 05        | C                                   |
|-------------|------------------------|-------------------------------------|
| 18 NOV 2022 | DRAWN                  | GSF                                 |
| 1:2,500     | CHECKED                | CR                                  |
| Planning    | APPROVED               | RP                                  |
|             | 18 NOV 2022<br>1:2,500 | 18 NOV 2022 DRAWN   1:2,500 CHECKED |



This drawing may contain: Ordnance Survey material by permission of Ordnance Survey on behalf of the Controller of Her Majesty's Stationery Office © Crown Copyright 2022. All rights reserved. Reference number 0100031673. OS Open data / © Natural England / © DEFRA / © DECC / © Historic England / © Environment Agency. Aer