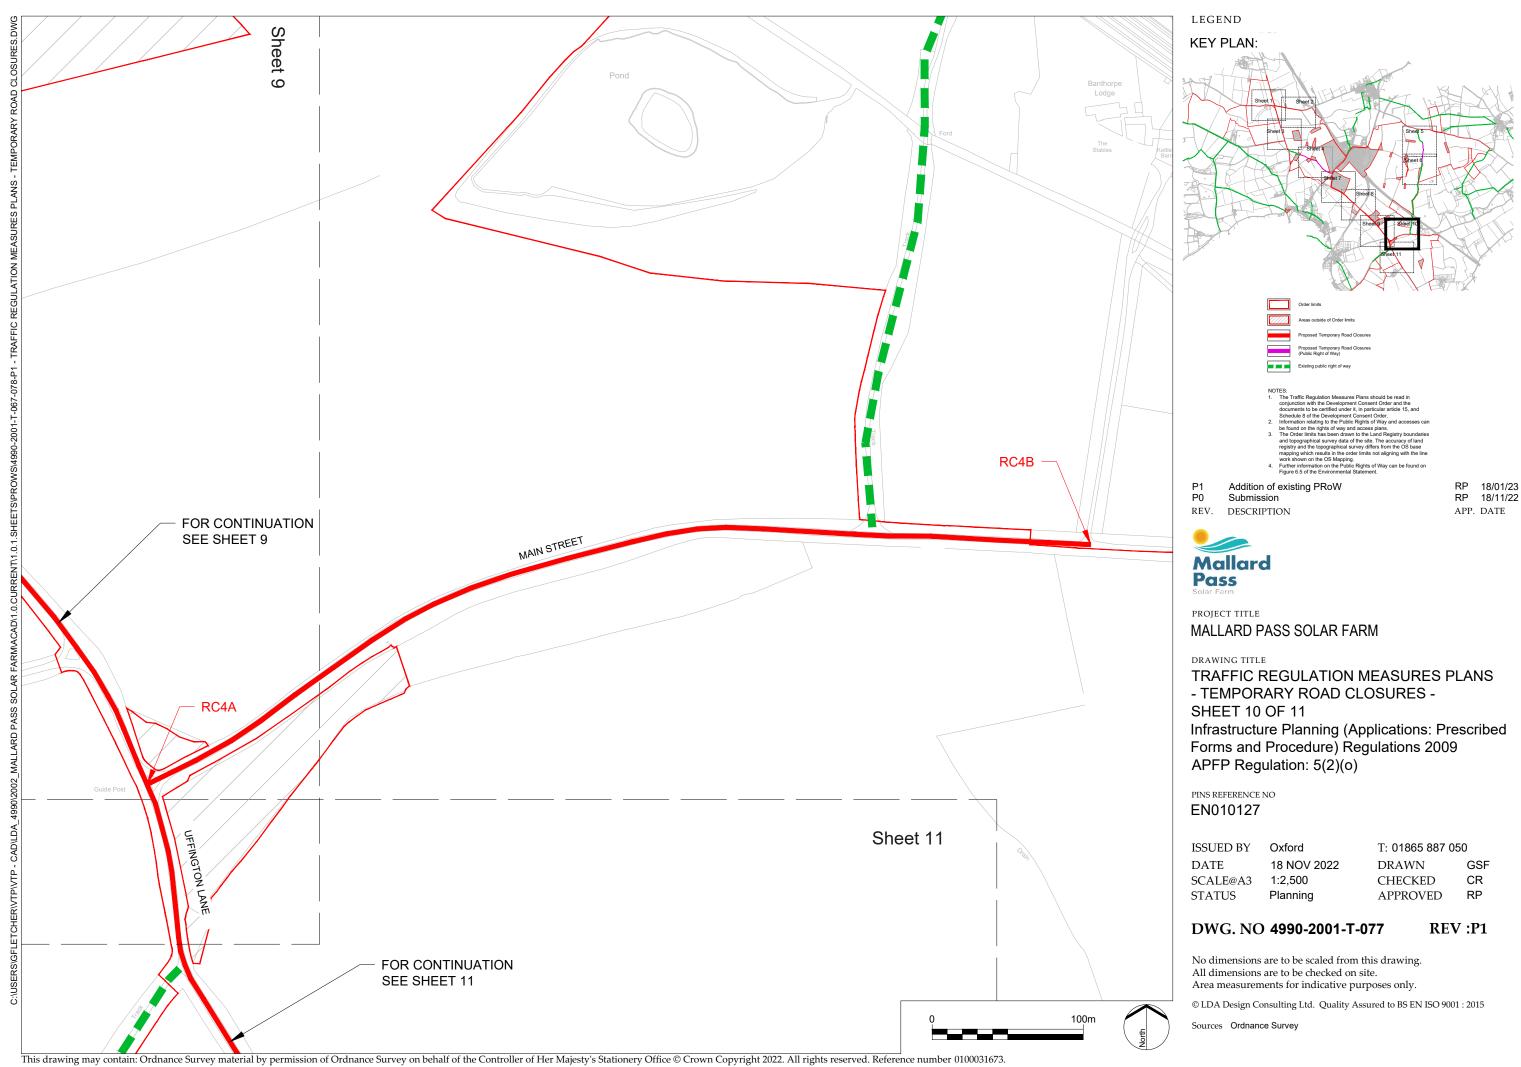

eference number 0100031673. OS Open data / © Natural England / © DEFRA / © DECC / © Historic England / © Environment Agency. Aerial Photography - ESRI, DigitalGlobe, GEOEye, i-cubed, USDA FSA, USGD, AEX, Getmapping, Aerogrid, IGN, IGP, swisstopo, the GIS User Community

| ISSUED BY | Oxford      | T: 01865 887 050 | )   |
|-----------|-------------|------------------|-----|
| DATE      | 18 NOV 2022 | DRAWN            | GSF |
| SCALE@A3  | 1:2,500     | CHECKED          | CR  |
| STATUS    | Planning    | APPROVED         | RP  |



| ISSUED BY | Oxford      | T: 01865 887 05 | 0   |
|-----------|-------------|-----------------|-----|
| DATE      | 18 NOV 2022 | DRAWN           | GSF |
| SCALE@A3  | 1:2,500     | CHECKED         | CR  |
| STATUS    | Planning    | APPROVED        | RP  |



| ISSUED BY | Oxford      | T: 01865 887 050 | )   |
|-----------|-------------|------------------|-----|
| DATE      | 18 NOV 2022 | DRAWN            | GSF |
| SCALE@A3  | 1:2,500     | CHECKED          | CR  |
| STATUS    | Planning    | APPROVED         | RP  |



This drawing may contain: Ordnance Survey material by permission of Ordnance Survey on behalf of the Controller of Her Majesty's Stationery Office © Crown Copyright 2022. All rights reserved. Reference number 0100031673. OS Open data / © Natural England / © DEFRA / © DECC / © Historic England / © Environment Agency. Aerial Photography - ESRI, DigitalGlobe, GEOEye, i-cubed, USDA FSA, USGD, AEX, Getmapping, Aerogrid, IGN, IGP, swisstopo, the GIS User Community

| ISSUED BY | Oxford      | T: 01865 887 050 | )   |
|-----------|