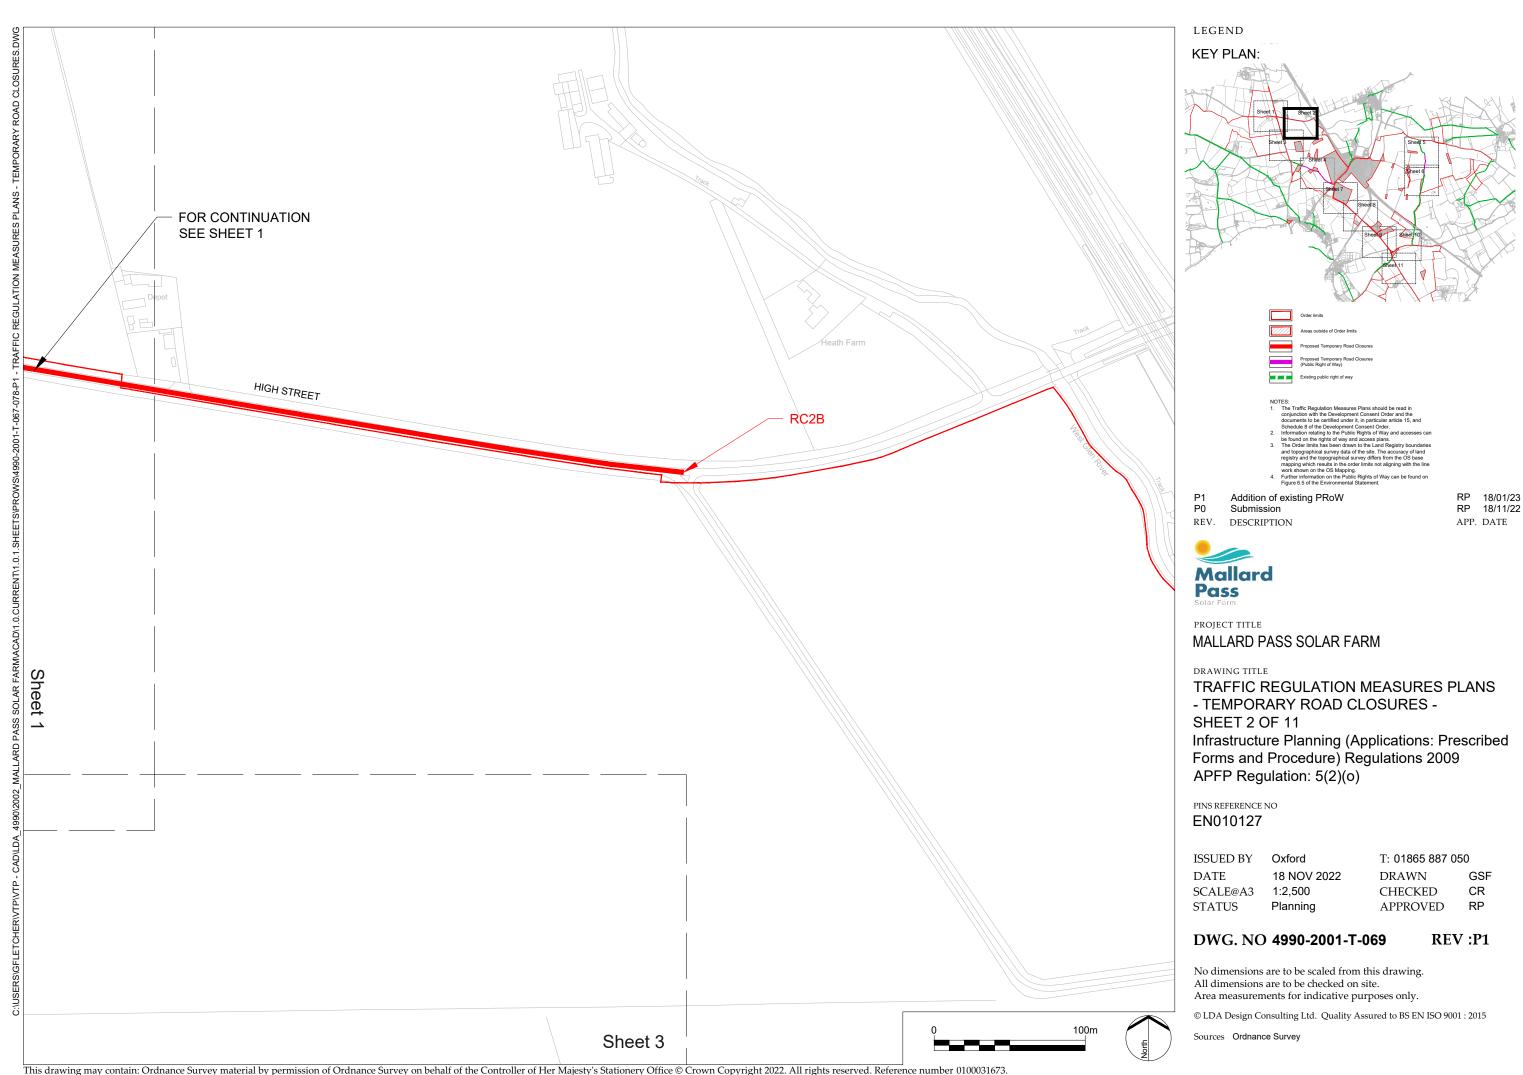

# **Mallard Pass Solar Farm**

## Traffic Regulation Measures Plans -Temporary Road Closures January 2023

PINS Ref: EN010127

Document Ref: EN010127/APP/2.7

**Revision P1** 

Infrastructure Planning (Applications: Prescribed Forms and Procedure) Regulations 2009 - Reg 5 (2) (o)