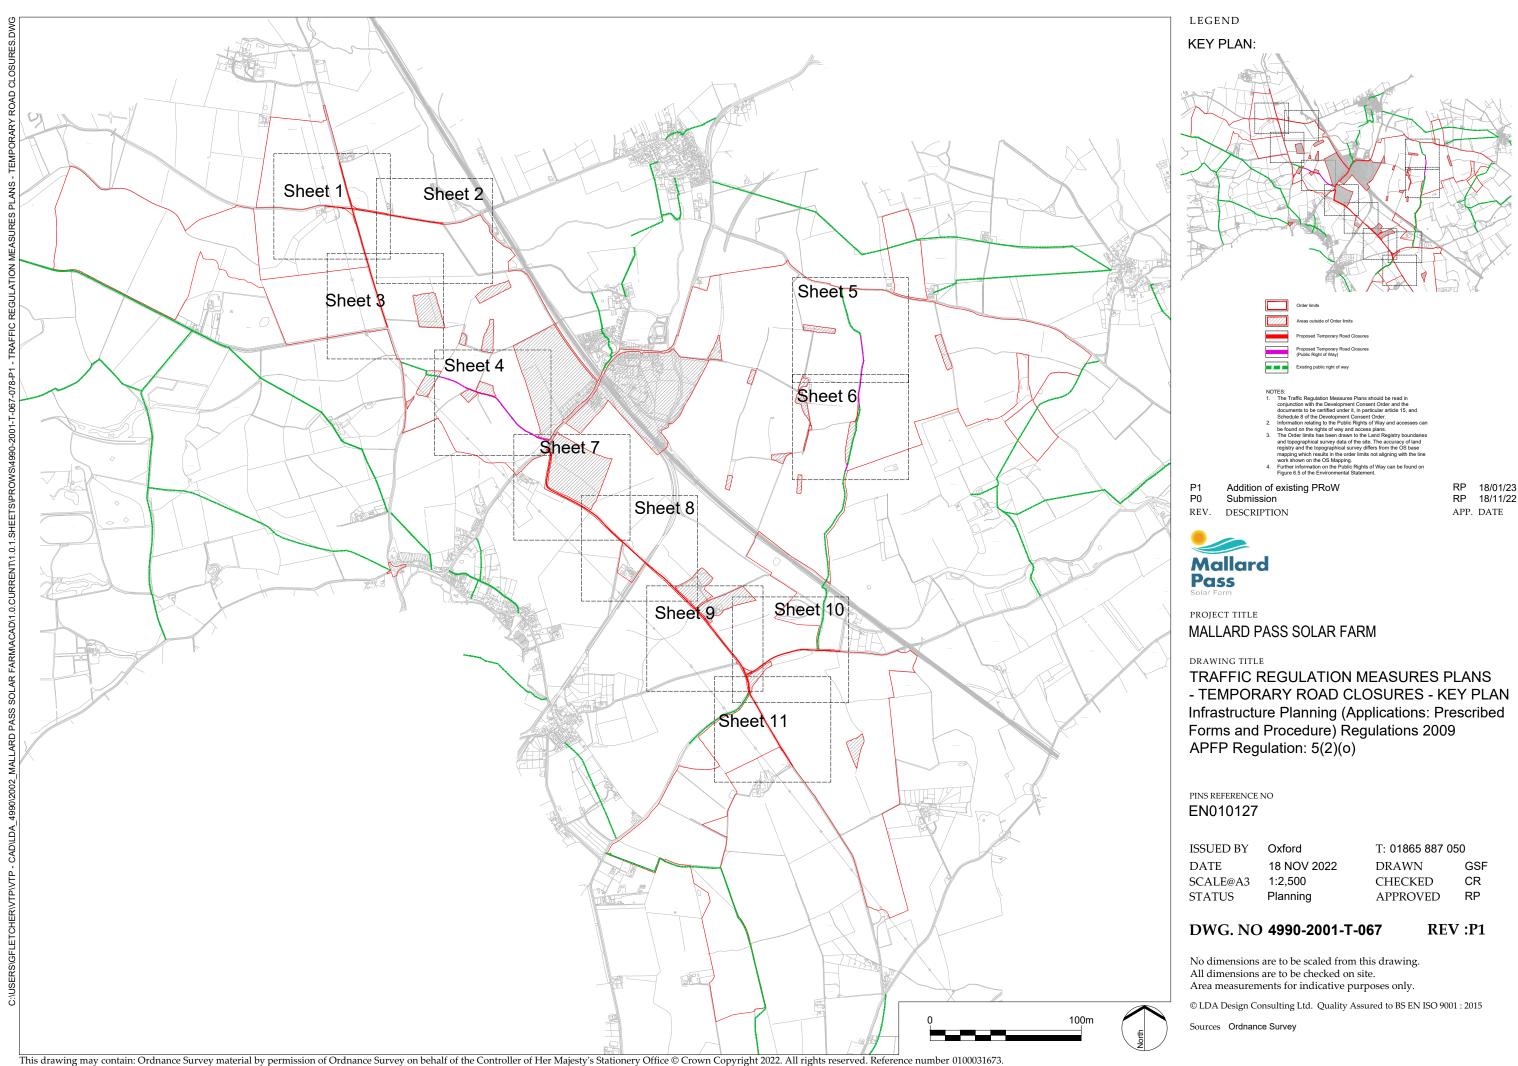

# **Mallard Pass Solar Farm**

## Traffic Regulation Measures Plans -Temporary Road Closures January 2023

PINS Ref: EN010127

Document Ref: EN010127/APP/2.7

**Revision P1** 

Infrastructure Planning (Applications: Prescribed Forms and Procedure) Regulations 2009 - Reg 5 (2) (o)